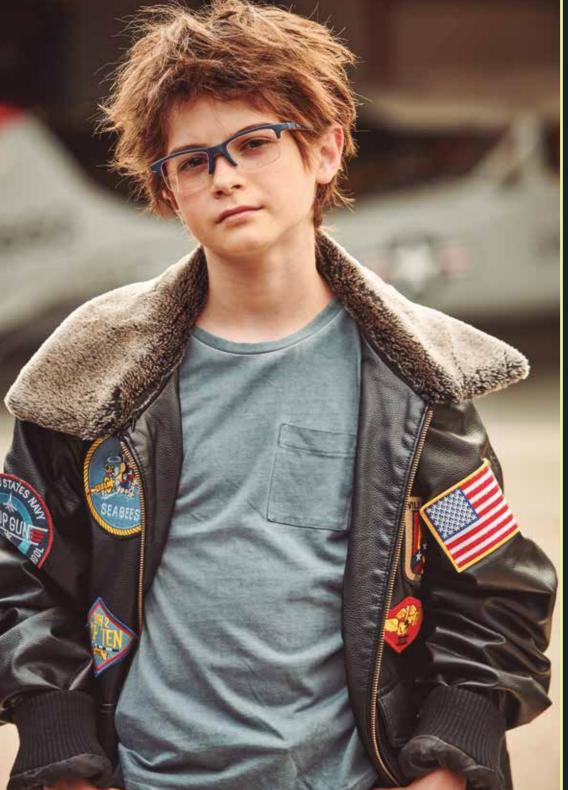

## A new generation of NANO glasses designed to stand out.

At NanoVista, we did it again. Following the premise of "less is more", and thanks to our disruptive and innovative character, we present NANO AIRLINE, the first line of half-rim frames for children, a 100% Nano collection.

Based on the film that marked a time, the models Falcon, Jet, Top Gun and Air Force come stomping, or rather, flying high. A collection for children and teenagers between 6 and 16 years old.

The AIRLINE frames have a front made of TR90, Siliflex™ temples and the new "52" hinge for greater flexibility. Four models with stylized and aerodynamic designs with thin hinges and temples that will become the new generation of glasses designed for a new generation of children: daring, rebel and inspiring.