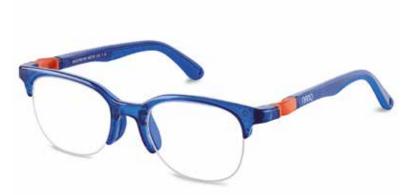

**NAVY/RED** 48:**NAO3220348** 50:**NAO3220350** 

**BLACK/GREEN** 48:NAO3220448 50:NAO3220450