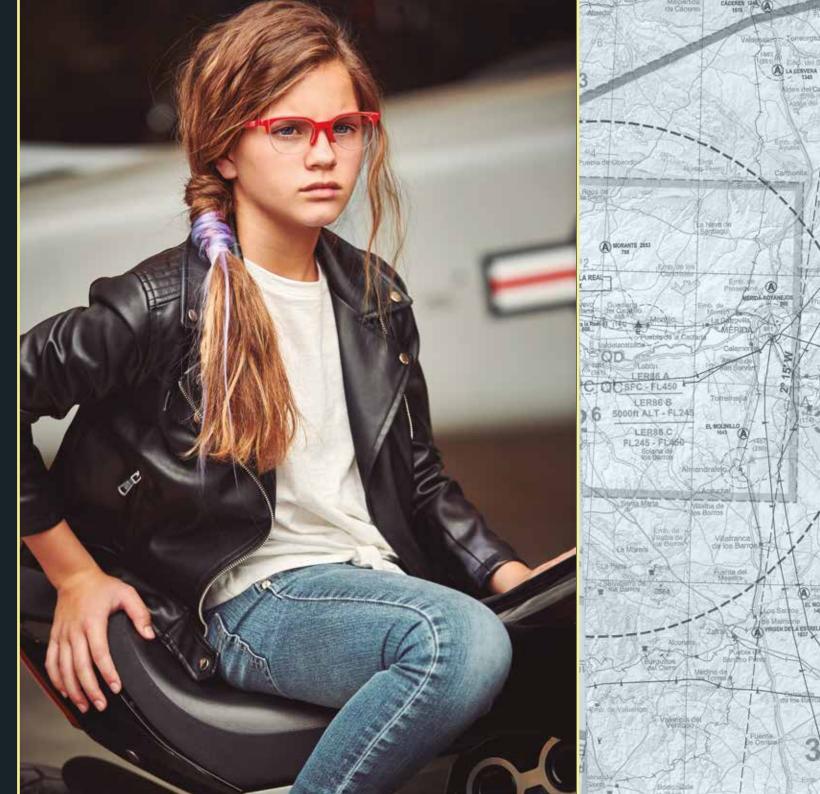

## A new generation of NANO glasses designed to stand out.

At NanoVista, we did it again. Following the premise of "less is more", and thanks to our disruptive and innovative character, we present NANO AIRLINE, the first line of half-rim frames for children, a 100% Nano collection.

Based on the film that marked a time, the models Falcon, Jet, Top Gun and Air Force come stomping, or rather, flying high. A collection for children and teenagers between 6 and 16 years old.

The AIRLINE frames have a front made of TR90, Siliflex™ temples and the new "52" hinge for greater flexibility. Four models with stylized and aerodynamic designs with thin hinges and temples that will become the new generation of glasses designed for a new generation of children: daring, rebel and inspiring.