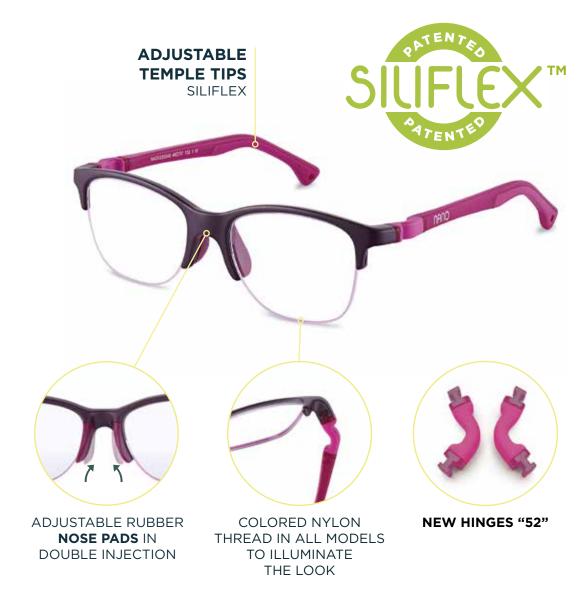

Based on the film that marked a time, the models Falcon, Jet, Top Gun and Air Force come stomping, or rather, flying high. A collection for children and teenagers between 6 and 16 years old.

The AIRLINE frames have a front made of TR90, Siliflex™ temples and the new "52" hinge for greater flexibility. Four models with stylized and aerodynamic designs with thin hinges and temples that will become the new generation of glasses designed for a new generation of children: daring, rebel and inspiring.