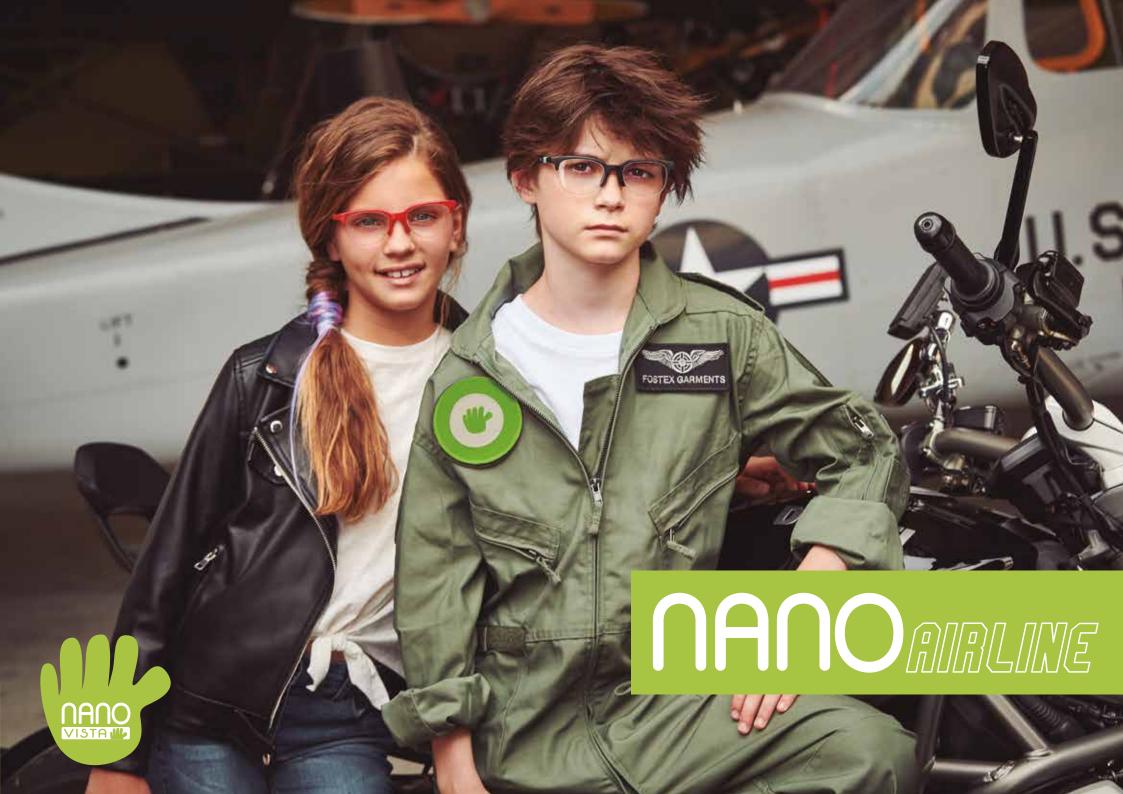

## A new generation of NANO glasses designed to stand out.

At NanoVista, we did it again. Following the premise of "less is more", and thanks to our disruptive and innovative character, we present NANO AIRLINE, the first line of half-rim frames for children, a 100% Nano collection.

Based on the film that marked a time, the models Falcon, Jet, Top Gun and Air Force come stomping, or rather, flying high. A collection for children and teenagers between 6 and 16 years old.

The AIRLINE frames have a front made of TR90, Siliflex™ temples and the new "52" hinge for greater flexibility. Four models with stylized and aerodynamic designs with thin hinges and temples that will become the new generation of glasses designed for a new generation of children: daring, rebel and inspiring.

#### Ready for take off?

NanoVista, experts in children visual health.