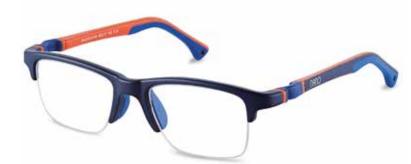

### **NANO** MILINE

**CALIBER** 

46 (6-8 years) 46mm 132mm 17mm 48 (8-12 years) 48mm 132mm 17mm 50 (12-14 years) 50mm 140mm 17mm

**BI-COLOR MATTE NAVY/ORANGE** 46:NAO3210146 48:NAO3210148 50:NAO3210150

**MATTE GREY/BLUE** 46:NAO3210246 48:NAO3210248 50:NAO3210250

**BLACK/GREEN** 46:NAO3210346 48:NAO3210348 50:NAO3210350

**PURPLE/PINK** 46:NAO3210446 48:NAO3210448 50:NAO3210450