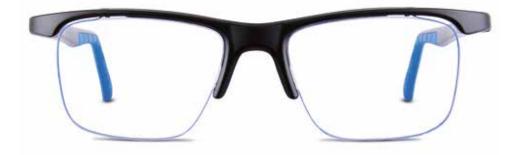

### **NANO** *and in*

**CALIBER** 

50 (14-16 years) 50mm 139mm 17mm 52 (+16 years) 52mm 139mm 18mm

**MATT BLACK/BLUE** 50:**NAO3200150** 52:**NAO3200152** 

**MATT NAVY/BLUE** 50:**NAO3200250** 52:**NAO3200252** 