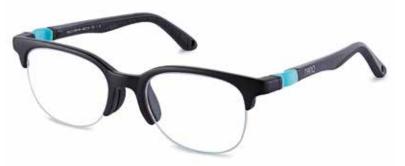

### **NANO**MILITE

**CALIBER** 

48 (8-12 years) 48mm 132mm 17mm 50 (12-14 years) 50mm 140mm 18mm

**BI-COLOR MATTE NAVY/BLUE** 48:**NAO3220148** 50:**NAO3220150** 

**MATTE STRAWBERRY/STRAWBERRY** 48:**NAO3220248** 50:**NAO3220250** 