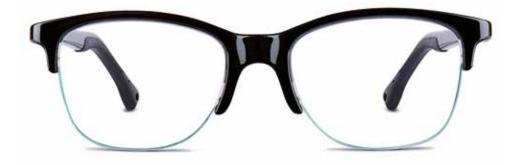

### **NANO** MILINE

**CALIBER** 

46 (6-8 years) 46mm 132mm 17mm 48 (8-12 years) 48mm 132mm 17mm 50 (12-14 years) 50mm 140mm 17mm

**BI-COLOR MATTE NAVY/ORANGE** 46:NAO3210146 48:NAO3210148 50:NAO3210150

**MATTE GREY/BLUE** 46:NAO3210246 48:NAO3210248 50:NAO3210250

**BLACK/GREEN** 46:NAO3210346 48:NAO3210348 50:NAO3210350

**PURPLE/PINK** 46:NAO3210446 48:NAO3210448 50:NAO3210450