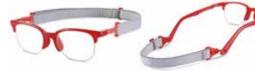

## **NANO**RELIE

CALIBER

46 (6-8 years) 46mm

48 (8-12 years) 48mm

 $\ni \bigcirc$ 

131mm 131mm

35mm 36mm

HEAD BAND AND MINI-STRAP
INCLUDED IN ALL REFERENCES

**RED/DARK RED**46:NAO3190346 48:NAO3190348

MATTE BLACK/TURQUOISE 46:NAO3190446 48:NAO3190448

46:NAO3190246 48:NAO3190248

**NAVY/ORANGE** 46:**NAO3190146** 48:**NAO3190148** 