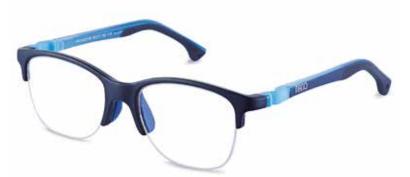

### **NANO**MILITE

**CALIBER** 

48 (8-12 years) 48mm 132mm 17mm 50 (12-14 years) 50mm 140mm 18mm

**BI-COLOR MATTE NAVY/BLUE** 48:**NAO3220148** 50:**NAO3220150** 

**MATTE STRAWBERRY/STRAWBERRY** 48:**NAO3220248** 50:**NAO3220250** 

**NAVY/RED** 48:**NAO3220348** 50:**NAO3220350** 

**BLACK/GREEN** 48:NAO3220448 50:NAO3220450