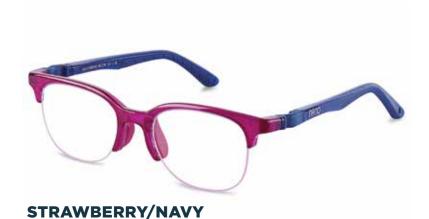

### **NANO**MILITE

**CALIBER** 

48 (8-12 years) 48mm 132mm 17mm 50 (12-14 years) 50mm 140mm 18mm

**BI-COLOR MATTE NAVY/BLUE** 48:**NAO3220148** 50:**NAO3220150** 

**MATTE STRAWBERRY/STRAWBERRY** 48:**NAO3220248** 50:**NAO3220250** 