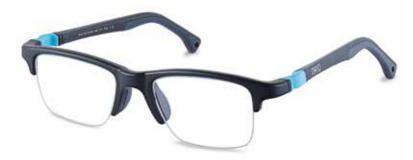

### **NANO** MILINE

**CALIBER** 

46 (6-8 years) 46mm 132mm 17mm 48 (8-12 years) 48mm 132mm 17mm 50 (12-14 years) 50mm 140mm 17mm

**BI-COLOR MATTE NAVY/ORANGE** 46:NAO3210146 48:NAO3210148 50:NAO3210150

**MATTE GREY/BLUE** 46:NAO3210246 48:NAO3210248 50:NAO3210250

**BLACK/GREEN** 46:NAO3210346 48:NAO3210348 50:NAO3210350

**PURPLE/PINK** 46:NAO3210446 48:NAO3210448 50:NAO3210450