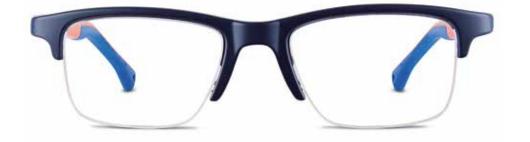

### **NANO** *and in*

**CALIBER** 

50 (14-16 years) 50mm 139mm 17mm 52 (+16 years) 52mm 139mm 18mm

**MATT BLACK/BLUE** 50:**NAO3200150** 52:**NAO3200152** 

**MATT NAVY/BLUE** 50:**NAO3200250** 52:**NAO3200252** 

**NAVY/ORANGE** 50:**NAO3200350** 52:**NAO3200352** 

**BURGUNDY/GREY** 50:NAO3200450 52:NAO3200452

**NANO**INC.

INC.