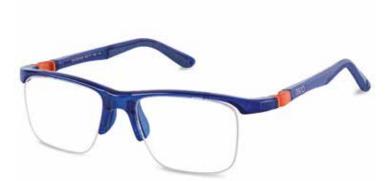

### **NANO** MILINE

**CALIBER** 

46 (6-8 years) 46mm 132mm 17mm 48 (8-12 years) 48mm 132mm 17mm 50 (12-14 years) 50mm 140mm 17mm

**BI-COLOR MATTE NAVY/ORANGE** 46:NAO3210146 48:NAO3210148 50:NAO3210150

**MATTE GREY/BLUE** 46:NAO3210246 48:NAO3210248 50:NAO3210250

**BLACK/GREEN** 46:NAO3210346 48:NAO3210348 50:NAO3210350

**PURPLE/PINK** 46:NAO3210446 48:NAO3210448 50:NAO3210450