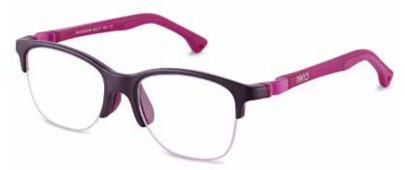

### **NANO** MILINE

**CALIBER** 

46 (6-8 years) 46mm 132mm 17mm 48 (8-12 years) 48mm 132mm 17mm 50 (12-14 years) 50mm 140mm 17mm

**BI-COLOR MATTE NAVY/ORANGE** 46:NAO3210146 48:NAO3210148 50:NAO3210150

**MATTE GREY/BLUE** 46:NAO3210246 48:NAO3210248 50:NAO3210250

**BLACK/GREEN** 46:NAO3210346 48:NAO3210348 50:NAO3210350

**PURPLE/PINK** 46:NAO3210446 48:NAO3210448 50:NAO3210450