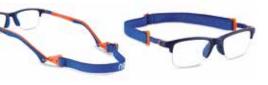

## **NANO**RELIE

CALIBER

46 (6-8 years) 46mm

48 (8-12 years) 48mm

 $\ni \bigcirc$ 

131mm 131mm

35mm 36mm

HEAD BAND AND MINI-STRAP
INCLUDED IN ALL REFERENCES

**RED/DARK RED**46:NAO3190346 48:NAO3190348

MATTE BLACK/TURQUOISE 46:NAO3190446 48:NAO3190448

46:NAO3190246 48:NAO3190248

**NAVY/ORANGE** 46:**NAO3190146** 48:**NAO3190148** 