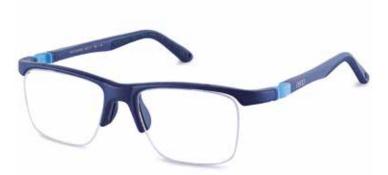

### **NANO**MILITE

**CALIBER** 

48 (8-12 years) 48mm 132mm 17mm 50 (12-14 years) 50mm 140mm 18mm

**BI-COLOR MATTE NAVY/BLUE** 48:**NAO3220148** 50:**NAO3220150** 

**MATTE STRAWBERRY/STRAWBERRY** 48:**NAO3220248** 50:**NAO3220250** 

**NAVY/RED** 48:**NAO3220348** 50:**NAO3220350** 

**BLACK/GREEN** 48:NAO3220448 50:NAO3220450