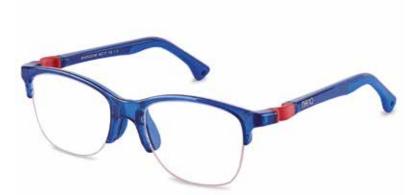

**NAVY/RED** 48:**NAO3220348** 50:**NAO3220350** 

**BLACK/GREEN** 48:NAO3220448 50:NAO3220450