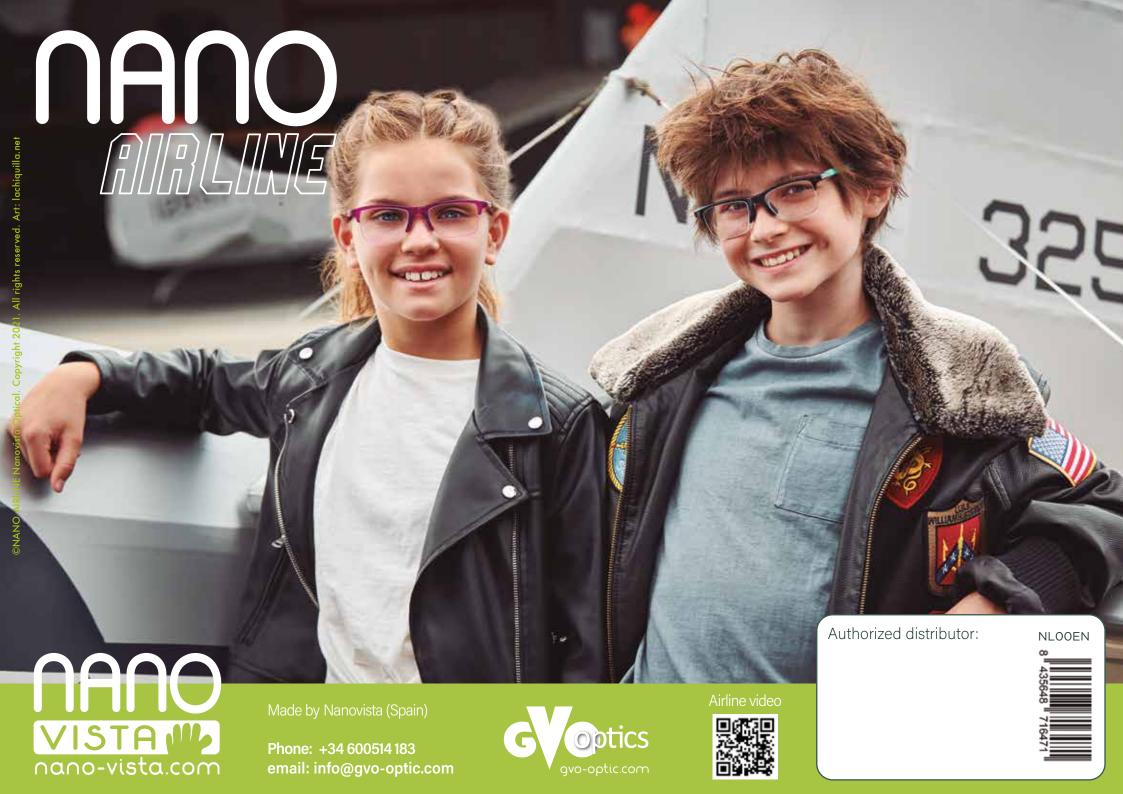

## A new generation of NANO glasses designed to stand out.

At NanoVista, we did it again. Following the premise of "less is more", and thanks to our disruptive and innovative character, we present NANO AIRLINE, the first line of half-rim frames for children, a 100% Nano collection.

Based on the film that marked a time, the models Falcon, Jet, Top Gun and Air Force come stomping, or rather, flying high. A collection for children and teenagers between 6 and 16 years old.

The AIRLINE frames have a front made of TR90, Siliflex™ temples and the new "52" hinge for greater flexibility. Four models with stylized and aerodynamic designs with thin hinges and temples that will become the new generation of glasses designed for a new generation of children: daring, rebel and inspiring.