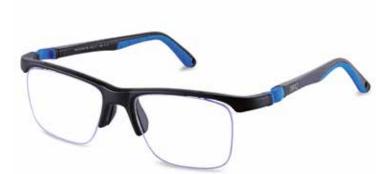

### **NANO** MILINE

**CALIBER** 

46 (6-8 years) 46mm 132mm 17mm 48 (8-12 years) 48mm 132mm 17mm 50 (12-14 years) 50mm 140mm 17mm

**BI-COLOR MATTE NAVY/ORANGE** 46:NAO3210146 48:NAO3210148 50:NAO3210150

**MATTE GREY/BLUE** 46:NAO3210246 48:NAO3210248 50:NAO3210250

**BLACK/GREEN** 46:NAO3210346 48:NAO3210348 50:NAO3210350

**PURPLE/PINK** 46:NAO3210446 48:NAO3210448 50:NAO3210450