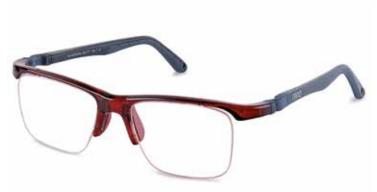

### **NANO** *and in*

**CALIBER** 

50 (14-16 years) 50mm 139mm 17mm 52 (+16 years) 52mm 139mm 18mm

**MATT BLACK/BLUE** 50:**NAO3200150** 52:**NAO3200152** 

**MATT NAVY/BLUE** 50:**NAO3200250** 52:**NAO3200252** 

**NAVY/ORANGE** 50:**NAO3200350** 52:**NAO3200352** 

**BURGUNDY/GREY** 50:NAO3200450 52:NAO3200452

**NANO**INC.

INC.