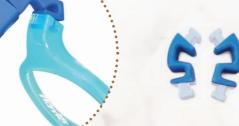

## TWO FRAMES IN ONE

with headband

Mento

Main features

Inverted bridge.

- Improved ergonomic design.
- · Rounded eye shape extends the visual range.
- Flattened bottom allows for improved comfort while wearing.

Thin and rounded design for a better fit behind the ears.

. Mano