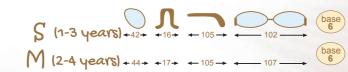

colour Matte Turquoise/grey

lense **Blueslage** +Anti-reflection + Anti-scratch

ref. S: NS58331 ref. M: NS59331

colour Matte Lilac/pink

lense **Blueslock** \*\*Anti-reflection + Anti-scratch

ref. S: NS58335 ref. M: NS59335