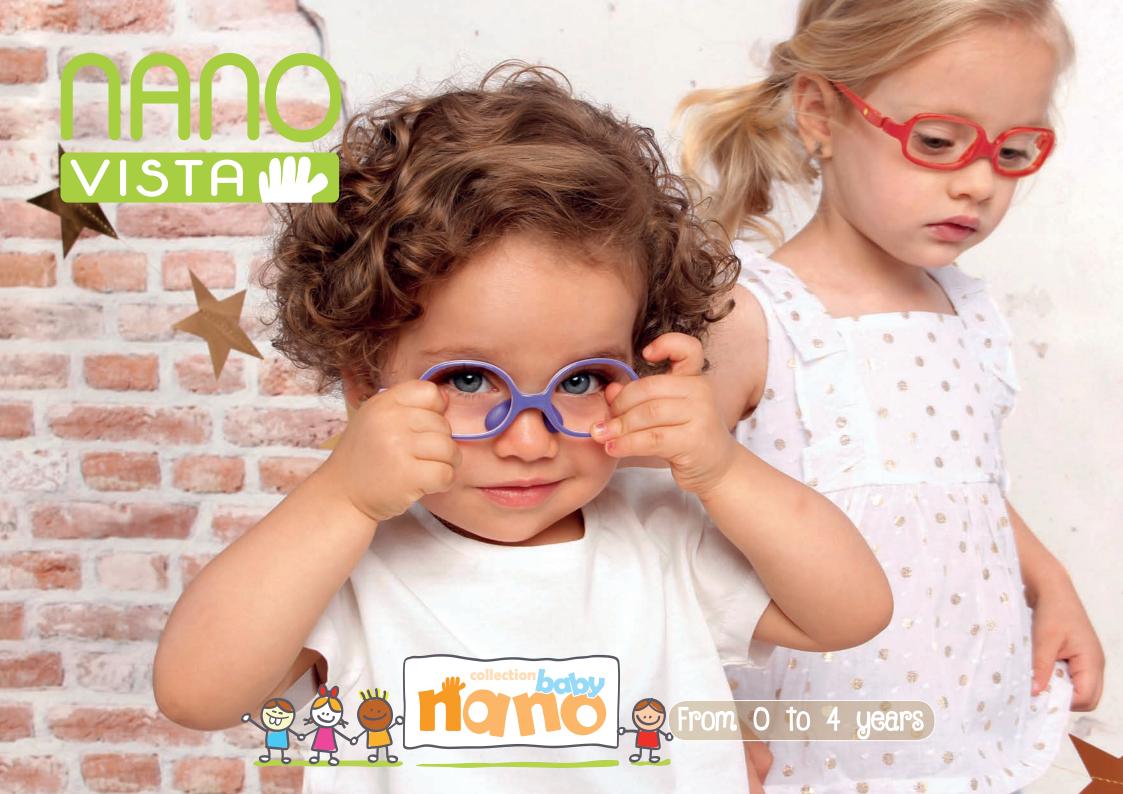

## NANC VISTAW

# Main features for all styles

INDESTRUCTIBLE. Manufactured with Siliflex Manufactured with Siliflex Material of maximum strength and flexibility).

Ergonomic designs adapted for little ones.

Confortables. Manufactured with Siliflex (soft to the touch).

typoallergenic. Manufactured with non-toxic materials.