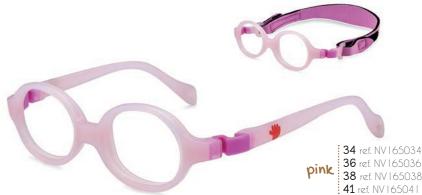

touch).

typoallergenic. Manufactured with non-toxic materials.













## TWO FRAMES IN ONE

with headband





Mento

Main features





Inverted bridge.



- Improved ergonomic design.
- · Rounded eye shape extends the visual range.
- Flattened bottom allows for improved comfort while wearing.

Thin and rounded design for a better fit behind the ears.



. Mano

#### Sizes(mm):

38 □ 16-107- A31 41 □ 17-107- A34



crystal red 38 ref. NV2 | 2038 41 ref. NV2 | 204 |









**ple/lilac** 38 ref. NV211238





- 36 □ 14-105-A28,5
- 38 □ 15-122-A29
- 41 🗆 15-122-A30,5



ral lilac/green/purple 36 ref. NV 18 38 ref. NV 18 41 ref. NV 18















- 41 🗆 14-122-A26
- 43 🗆 14-122-A27















- 34 🗆 14-105-A28
- 36 □ 14-105-A28,5
- 38 □ 15-122-A29
- 41 🗆 15-122-A30,5















- 38 □ 13-122-A25
- 41 🗆 14-122-A26
- 43 🗆 14-122-A27



**navy** 38 ref. NV203438 41 ref. NV203441 43 ref. NV203443









pink 38 ref. NV205038 41 ref. NV20504 I 43 ref. NV205043



# THE HIGH-QUALITY LENSES THAT OUR BABIES NEED

Bueloch™ Lenses protect from the harmful rays of blue light, thus reducing the risk of future eye disease (AMD).

Polarized lenses for protection against glare.

Photochromic lenses offer an adaptive intensity change to ambient light; a technology never seen before in baby sunglasses. They provide greater comfort both indoors and outdoors, as there is no need to constantly put them on and take them off when going for a walk or shopping.

This option, which is revolutionary worldwide, allows babies to get used to wearing glasses more easily and helps trea