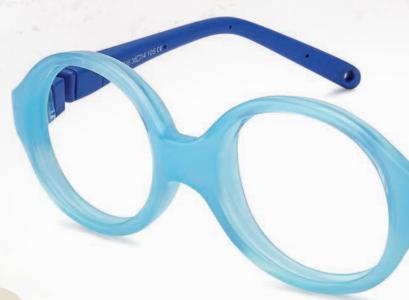

# Main features for all styles

INDESTRUCTIBLE. Manufactured with Siliflex Manufactured with Siliflex Material of maximum strength and flexibility).

Ergonomic designs adapted for little ones.

Confortables. Manufactured with Siliflex (soft to the touch).

typoallergenic. Manufactured with non-toxic materials.