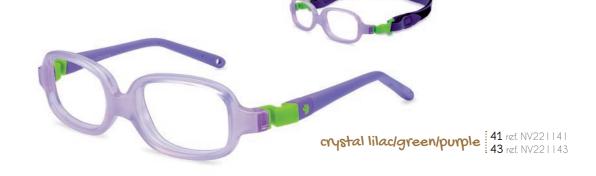

- 41 🗆 14-122-A26
- 43 🗆 14-122-A27

- 34 🗆 14-105-A28
- 36 □ 14-105-A28,5
- 38 □ 15-122-A29
- 41 🗆 15-122-A30,5

- 38 □ 13-122-A25
- 41 🗆 14-122-A26
- 43 🗆 14-122-A27

**navy** 38 ref. NV203438 41 ref. NV203441 43 ref. NV203443