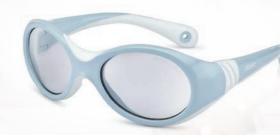

Includes mini band

for a better fit if necessary.

colour Light pink/lilac
lense **Bluellock**™ +Anti-reflection + Anti-scratch

colour Light blue/white

Photochromic Cat. 1-3 + Photo

ref. XS: NS56130 ref. S: NS57130