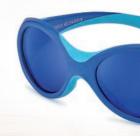

ref. XS: NS56533 ref. S: NS57533

colour Matte Navy/orange lense Blueslock\*\* +Anti-reflection + Anti-scratch

colour White/light blue

lense **Blueslock** \*\*\* +Anti-reflection + Anti-scratch

ref. S: NS58301 ref. M: NS59307