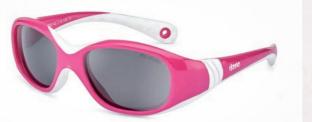

ref. XS: NS56533 ref. S: NS57533

colour Matte Navy/orange lense Blueslock\*\* +Anti-reflection + Anti-scratch

colour White/light blue

lense **Blueslock** \*\*\* +Anti-reflection + Anti-scratch

ref. S: NS58301 ref. M: NS59307