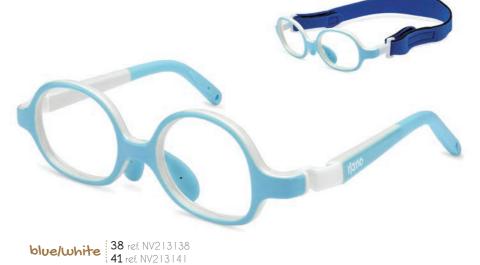

## TWO FRAMES IN ONE

with headband

Mento

Main features

Inverted bridge.

- Improved ergonomic design.
- · Rounded eye shape extends the visual range.
- Flattened bottom allows for improved comfort while wearing.

Thin and rounded design for a better fit behind the ears.

. Mano

pink 38 ref. NV205038 41 ref. NV20504 I 43 ref. NV205043