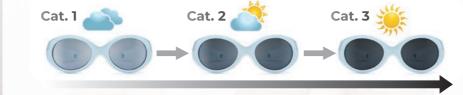

Photochromic lenses offer an adaptive intensity change to ambient light; a technology never seen before in baby sunglasses. They provide greater comfort both indoors and outdoors, as there is no need to constantly put them on and take them off when going for a walk or shopping.

This option, which is revolutionary worldwide, allows babies to get used to wearing glasses more easily and helps treat photophobia in children.