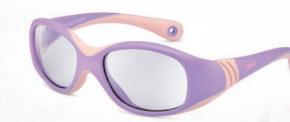

Includes mini band

for a better fit if necessary.

colour Light pink/lilac
lense **Bluellock**™ +Anti-reflection + Anti-scratch

colour Light blue/white

Photochromic Cat. 1-3 + Photo

ref. XS: NS56130 ref. S: NS57130