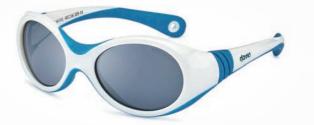

ref. XS: NS56533 ref. S: NS57533

colour Matte Navy/orange lense Blueslock\*\* +Anti-reflection + Anti-scratch

colour White/light blue

lense **Blueslock** \*\*\* +Anti-reflection + Anti-scratch

ref. S: NS58301 ref. M: NS59307