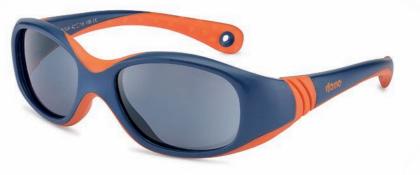

ref. XS: NS56533 ref. S: NS57533

colour Matte Navy/orange lense Blueslock\*\* +Anti-reflection + Anti-scratch

colour White/light blue

lense **Blueslock** \*\*\* +Anti-reflection + Anti-scratch

ref. S: NS58301 ref. M: NS59307