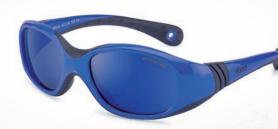

ref. XS: NS56533 ref. S: NS57533

colour Matte Navy/orange lense Blueslock\*\* +Anti-reflection + Anti-scratch

colour White/light blue

lense **Blueslock** \*\*\* +Anti-reflection + Anti-scratch

ref. S: NS58301 ref. M: NS59307