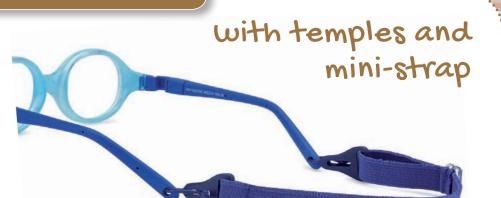

## TWO FRAMES IN ONE

with headband

Mento

Main features

Inverted bridge.

- Improved ergonomic design.
- · Rounded eye shape extends the visual range.
- Flattened bottom allows for improved comfort while wearing.

Thin and rounded design for a better fit behind the ears.

. Mano

Includes mini band

for a better fit if necessary.

colour Light pink/lilac
lense **Bluellock**™ +Anti-reflection + Anti-scratch

colour Light blue/white

Photochromic Cat. 1-3 + Photo

ref. XS: NS56130 ref. S: NS57130