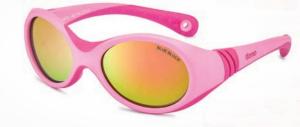

### PHOTOCHROMIC LENSES

colour Light pink/lilac

Photochromic Cat. 1-3 + Blue Photochromic Ca

ref. XS: NS56150 ref. S: NS57150

colour Matte Pink/raspberry

colour Matte Blue/turquoise

lense Polarized+Anti-reflection