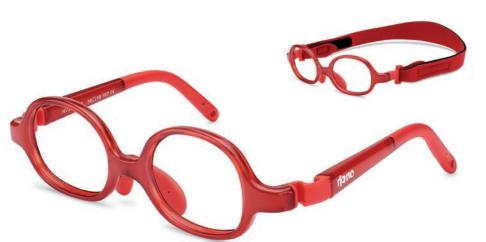

## TWO FRAMES IN ONE

with headband

Mento

Main features

Inverted bridge.

- Improved ergonomic design.
- · Rounded eye shape extends the visual range.
- Flattened bottom allows for improved comfort while wearing.

Thin and rounded design for a better fit behind the ears.

. Mano

#### Sizes(mm):

38 □ 16-107- A31 41 □ 17-107- A34

crystal red 38 ref. NV2 | 2038 41 ref. NV2 | 204 |

**ple/lilac** 38 ref. NV211238

- 36 □ 14-105-A28,5
- 38 □ 15-122-A29
- 41 🗆 15-122-A30,5

ral lilac/green/purple 36 ref. NV 18 38 ref. NV 18 41 ref. NV 18