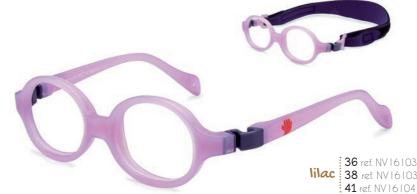

#### Sizes(mm):

38 □ 16-107- A31 41 □ 17-107- A34

crystal red 38 ref. NV2 | 2038 41 ref. NV2 | 204 |

**ple/lilac** 38 ref. NV211238

- 36 □ 14-105-A28,5
- 38 □ 15-122-A29
- 41 🗆 15-122-A30,5

ral lilac/green/purple 36 ref. NV 18 38 ref. NV 18 41 ref. NV 18