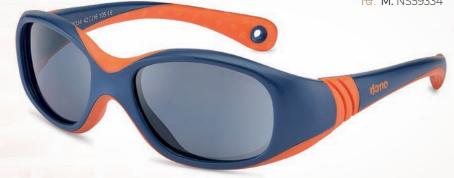

colour Matte Turquoise/grey

lense **Blueslage** +Anti-reflection + Anti-scratch

ref. S: NS58331 ref. M: NS59331

colour Matte Lilac/pink

lense **Blueslock** \*\*Anti-reflection + Anti-scratch

ref. S: NS58335 ref. M: NS59335