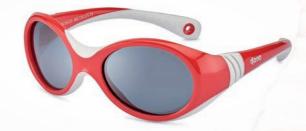

colour Red/grey

lense  $\mathcal{B}_{\mathsf{lim}}^{\mathsf{TM}}$ +Anti-reflection + Anti-scratch

ref. XS: NS56320 ref. S: NS57320