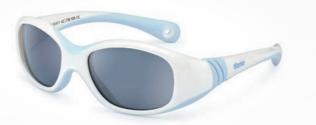

Includes mini band

for a better fit if necessary.

colour Light pink/lilac
lense **Bluellock**™ +Anti-reflection + Anti-scratch

colour Light blue/white

Photochromic Cat. 1-3 + Photo

ref. XS: NS56130 ref. S: NS57130