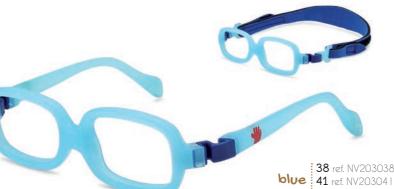

#### Sizes(mm):

38 □ 16-107- A31 41 □ 17-107- A34

crystal red 38 ref. NV2 | 2038 41 ref. NV2 | 204 |

**ple/lilac** 38 ref. NV211238

- 36 □ 14-105-A28,5
- 38 □ 15-122-A29
- 41 🗆 15-122-A30,5

ral lilac/green/purple 36 ref. NV 18 38 ref. NV 18 41 ref. NV 18

- 41 🗆 14-122-A26
- 43 🗆 14-122-A27

- 34 🗆 14-105-A28
- 36 □ 14-105-A28,5
- 38 □ 15-122-A29
- 41 🗆 15-122-A30,5

- 38 □ 13-122-A25
- 41 🗆 14-122-A26
- 43 🗆 14-122-A27

**navy** 38 ref. NV203438 41 ref. NV203441 43 ref. NV203443