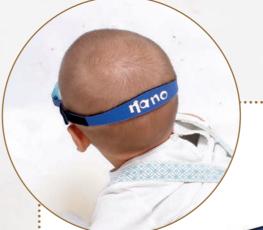

## TWO FRAMES IN ONE

with headband

Mento

Main features

Inverted bridge.

- Improved ergonomic design.
- · Rounded eye shape extends the visual range.
- Flattened bottom allows for improved comfort while wearing.

Thin and rounded design for a better fit behind the ears.

. Mano