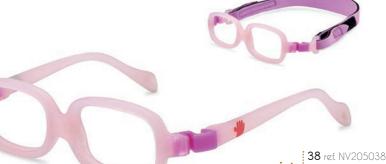

features





Inverted bridge.



- Improved ergonomic design.
- · Rounded eye shape extends the visual range.
- Flattened bottom allows for improved comfort while wearing.

Thin and rounded design for a better fit behind the ears.



. Mano

#### Sizes(mm):

38 □ 16-107- A31 41 □ 17-107- A34



crystal red 38 ref. NV2 | 2038 41 ref. NV2 | 204 |









**ple/lilac** 38 ref. NV211238





- 36 □ 14-105-A28,5
- 38 □ 15-122-A29
- 41 🗆 15-122-A30,5



ral lilac/green/purple 36 ref. NV 18 38 ref. NV 18 41 ref. NV 18















- 41 🗆 14-122-A26
- 43 🗆 14-122-A27















- 34 🗆 14-105-A28
- 36 □ 14-105-A28,5
- 38 □ 15-122-A29
- 41 🗆 15-122-A30,5















- 38 □ 13-122-A25
- 41 🗆 14-122-A26
- 43 🗆 14-122-A27



**navy** 38 ref. NV203438 41 ref. NV203441 43 ref. NV203443









pink 38 ref. NV205038 41 ref. NV20504 I 43 ref. NV205043



# THE HIGH-QUALITY LENSES THAT OUR BABIES NEED

Bueloch™ Lenses protect from the harmful rays of blue light, thus reducing the risk of future eye disease (AMD).

Polarized lenses for protection against glare.

Photochromic lenses offer an adaptive intensity change to ambient light; a technology never seen before in baby sunglasses. They provide greater comfort both indoors and outdoors, as there is no need to constantly put them on and take them off when going for a walk or shopping.

This option, which is revolutionary worldwide, allows babies to get used to wearing glasses more easily and helps treat photophobia in children.







## Durable and Light

Nanovista lenses are anti-reflective on the inner side and the new **anti-