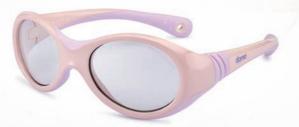

Includes mini band

for a better fit if necessary.

colour Light pink/lilac
lense **Bluellock**™ +Anti-reflection + Anti-scratch

colour Light blue/white

Photochromic Cat. 1-3 + Photo

ref. XS: NS56130 ref. S: NS57130