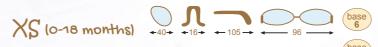

#### Sizes(mm):

38 □ 16-107- A31 41 □ 17-107- A34

crystal red 38 ref. NV2 | 2038 41 ref. NV2 | 204 |

**ple/lilac** 38 ref. NV211238

- 36 □ 14-105-A28,5
- 38 □ 15-122-A29
- 41 🗆 15-122-A30,5

ral lilac/green/purple 36 ref. NV 18 38 ref. NV 18 41 ref. NV 18