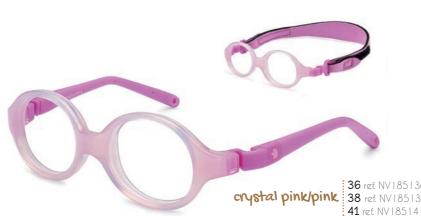

#### Sizes(mm):

38 □ 16-107- A31 41 □ 17-107- A34

crystal red 38 ref. NV2 | 2038 41 ref. NV2 | 204 |

**ple/lilac** 38 ref. NV211238

- 36 □ 14-105-A28,5
- 38 □ 15-122-A29
- 41 🗆 15-122-A30,5

ral lilac/green/purple 36 ref. NV 18 38 ref. NV 18 41 ref. NV 18

- 41 🗆 14-122-A26
- 43 🗆 14-122-A27

- 34 🗆 14-105-A28
- 36 □ 14-105-A28,5
- 38 □ 15-122-A29
- 41 🗆 15-122-A30,5

- 38 □ 13-122-A25
- 41 🗆 14-122-A26
- 43 🗆 14-122-A27

**navy** 38 ref. NV203438 41 ref. NV203441 43 ref. NV203443

pink 38 ref. NV205038 41 ref. NV20504 I 43 ref. NV205043