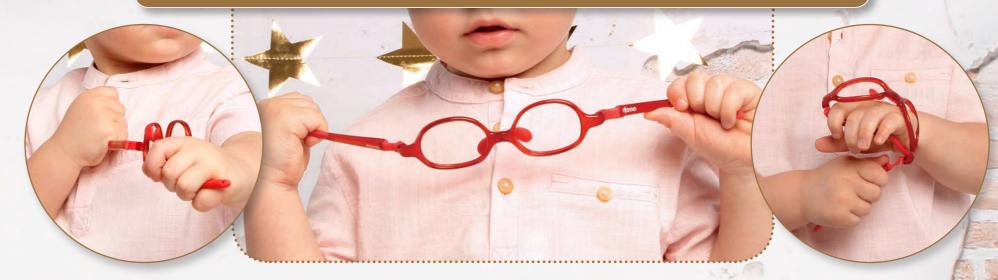

# Main features for all styles

INDESTRUCTIBLE. Manufactured with Siliflex Manufactured with Siliflex Material of maximum strength and flexibility).

Ergonomic designs adapted for little ones.

Confortables. Manufactured with Siliflex (soft to the touch).

typoallergenic. Manufactured with non-toxic materials.