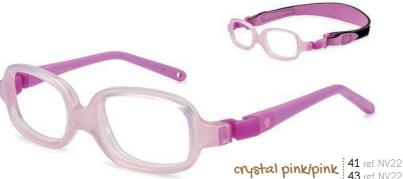

rgonomic designs adapted for little ones.

Confortables. Manufactured with Siliflex (soft to the touch).

typoallergenic. Manufactured with non-toxic materials.













## TWO FRAMES IN ONE

with headband





Mento

Main features





Inverted bridge.



- Improved ergonomic design.
- · Rounded eye shape extends the visual range.
- Flattened bottom allows for improved comfort while wearing.

Thin and rounded design for a better fit behind the ears.



. Mano

#### Sizes(mm):

38 □ 16-107- A31 41 □ 17-107- A34



crystal red 38 ref. NV2 | 2038 41 ref. NV2 | 204 |









**ple/lilac** 38 ref. NV211238





- 36 □ 14-105-A28,5
- 38 □ 15-122-A29
- 41 🗆 15-122-A30,5



ral lilac/green/purple 36 ref. NV 18 38 ref. NV 18 41 ref. NV 18















- 41 🗆 14-122-A26
- 43 🗆 14-122-A27















- 34 🗆 14-105-A28
- 36 □ 14-105-A28,5
- 38 □ 15-122-A29
- 41 🗆 15-122-A30,5















- 38 □ 13-122-A25
- 41 🗆 14-122-A26
- 43 🗆 14-122-A27



**navy** 38 ref. NV203438 41 ref. NV203441 43 ref. NV203443









pink 38 ref. NV205038 41 ref. NV20504 I 43 ref. NV205043



# THE HIGH-QUALITY LENSES THAT OUR BABIES NEED

Bueloch™ Lenses protect from the harmful rays of blue light, thus reducing the risk of future eye disease (AMD).

Polarized lenses for protection against glare.

Photochromic lenses offer an adaptive intensity change to ambient light; a technology never seen before in baby sunglasses. They provide greater comfort both indoors and outdoors, as there is no need to constantly put them on and take them off when going for a walk or shopping.

This option, which is