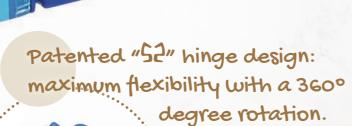

## TWO FRAMES IN ONE

with headband

Mento

Main features

Inverted bridge.

- Improved ergonomic design.
- · Rounded eye shape extends the visual range.
- Flattened bottom allows for improved comfort while wearing.

Thin and rounded design for a better fit behind the ears.

. Mano