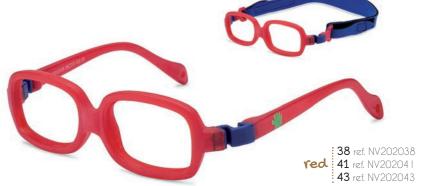

- 41 🗆 14-122-A26
- 43 🗆 14-122-A27

- 34 🗆 14-105-A28
- 36 □ 14-105-A28,5
- 38 □ 15-122-A29
- 41 🗆 15-122-A30,5

- 38 □ 13-122-A25
- 41 🗆 14-122-A26
- 43 🗆 14-122-A27

**navy** 38 ref. NV203438 41 ref. NV203441 43 ref. NV203443