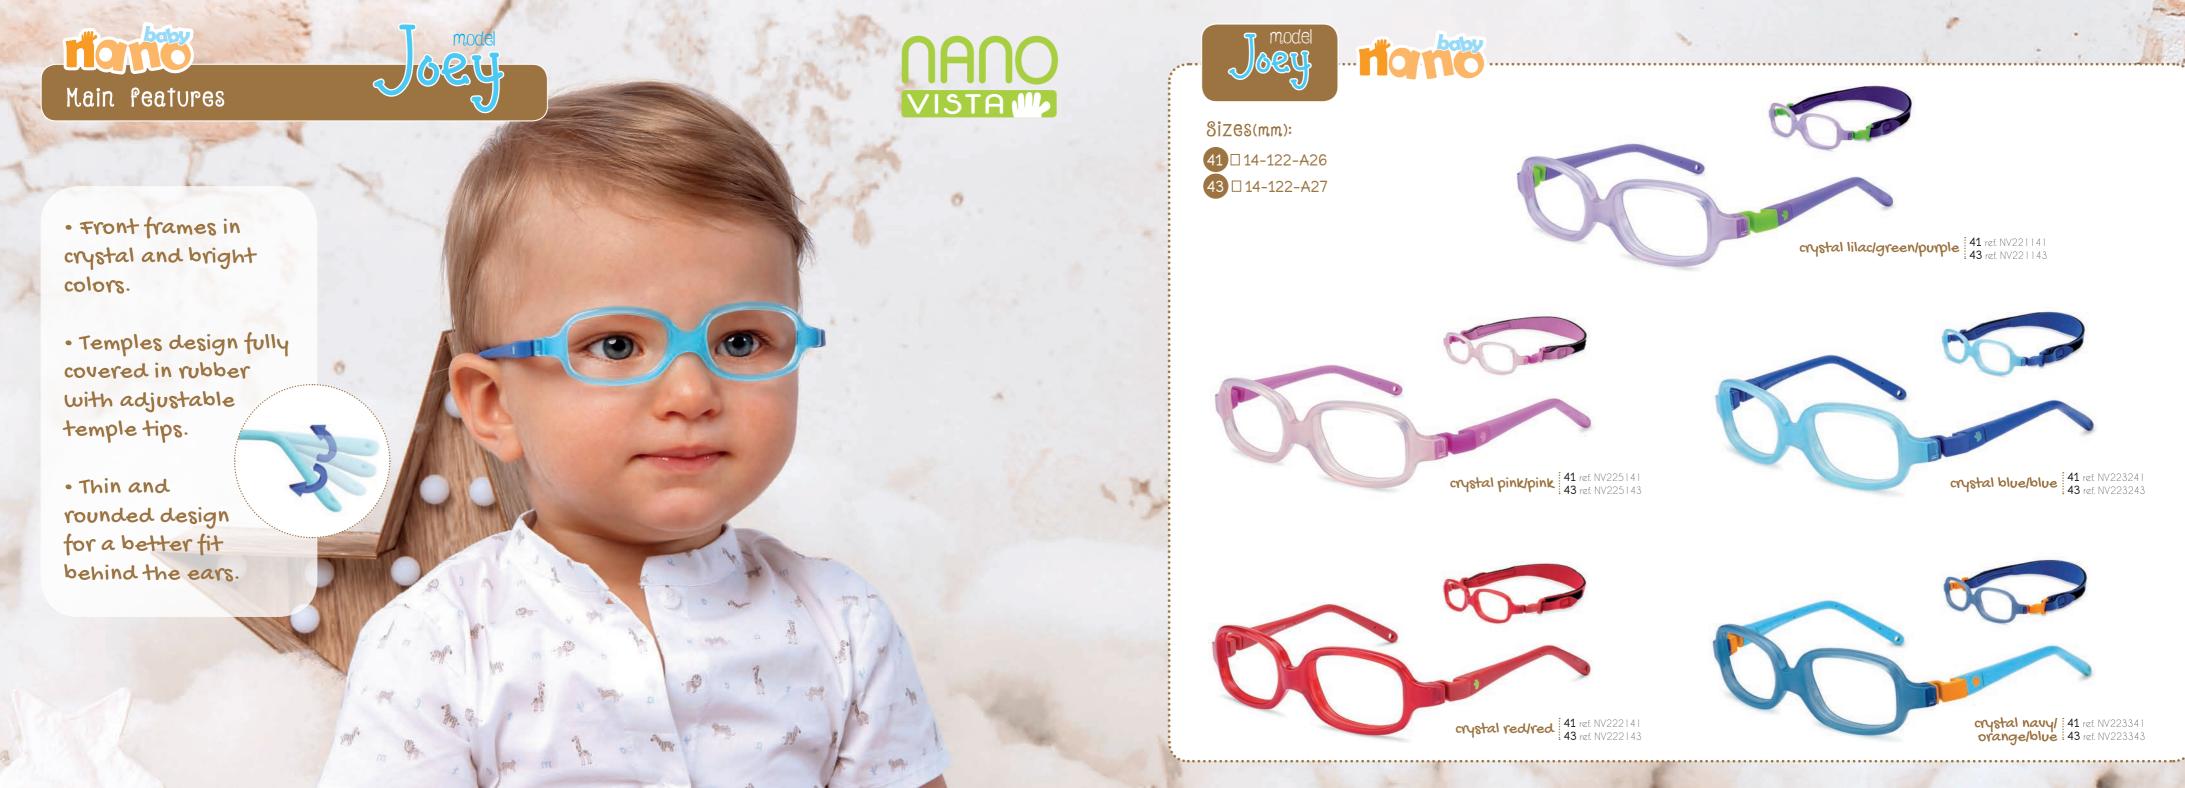

Thin and rounded design for a better fit behind the ears.

. Mano

- 41 🗆 14-122-A26
- 43 🗆 14-122-A27

- 34 🗆 14-105-A28
- 36 □ 14-105-A28,5
- 38 □ 15-122-A29
- 41 🗆 15-122-A30,5

- 38 □ 13-122-A25
- 41 🗆 14-122-A26
- 43 🗆 14-122-A27

**navy** 38 ref. NV203438 41 ref. NV203441 43 ref. NV203443