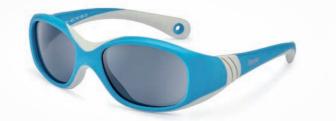

colour Light blue/white

lense **Blue lock** \*\* Anti-reflection + Anti-scratch

ref. XS: NS56330 ref. S: NS57330

colour White/turquoise

lense **Bluesloop**™+Anti-reflection + Anti-scratch

POLARIZED LENSES

ref. XS: NS56301 ref. S: NS57301