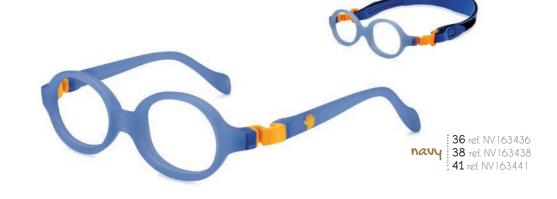

- 41 🗆 14-122-A26
- 43 🗆 14-122-A27

- 34 🗆 14-105-A28
- 36 □ 14-105-A28,5
- 38 □ 15-122-A29
- 41 🗆 15-122-A30,5

- 38 □ 13-122-A25
- 41 🗆 14-122-A26
- 43 🗆 14-122-A27

**navy** 38 ref. NV203438 41 ref. NV203441 43 ref. NV203443