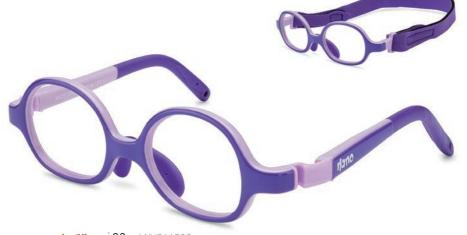

# Main features for all styles

INDESTRUCTIBLE. Manufactured with Siliflex Manufactured with Siliflex Material of maximum strength and flexibility).

Ergonomic designs adapted for little ones.

Confortables. Manufactured with Siliflex (soft to the touch).

typoallergenic. Manufactured with non-toxic materials.