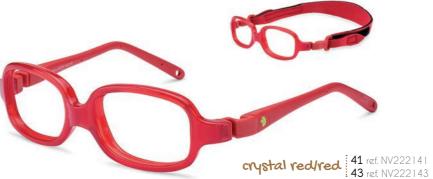

- 41 🗆 14-122-A26
- 43 🗆 14-122-A27

- 34 🗆 14-105-A28
- 36 □ 14-105-A28,5
- 38 □ 15-122-A29
- 41 🗆 15-122-A30,5

- 38 □ 13-122-A25
- 41 🗆 14-122-A26
- 43 🗆 14-122-A27

**navy** 38 ref. NV203438 41 ref. NV203441 43 ref. NV203443

pink 38 ref. NV205038 41 ref. NV20504 I 43 ref. NV205043