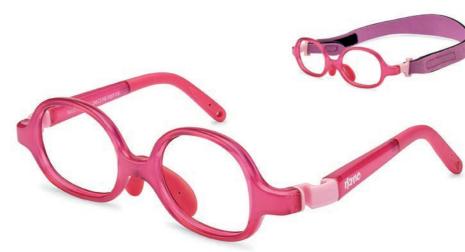

## TWO FRAMES IN ONE

with headband

Mento

Main features

Inverted bridge.

- Improved ergonomic design.
- · Rounded eye shape extends the visual range.
- Flattened bottom allows for improved comfort while wearing.

Thin and rounded design for a better fit behind the ears.

. Mano

- 41 🗆 14-122-A26
- 43 🗆 14-122-A27

- 34 🗆 14-105-A28
- 36 □ 14-105-A28,5
- 38 □ 15-122-A29
- 41 🗆 15-122-A30,5

- 38 □ 13-122-A25
- 41 🗆 14-122-A26
- 43 🗆 14-122-A27

**navy** 38 ref. NV203438 41 ref. NV203441 43 ref. NV203443