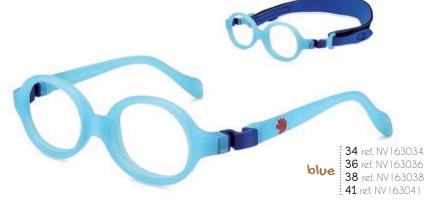

- 41 🗆 14-122-A26
- 43 🗆 14-122-A27

- 34 🗆 14-105-A28
- 36 □ 14-105-A28,5
- 38 □ 15-122-A29
- 41 🗆 15-122-A30,5

- 38 □ 13-122-A25
- 41 🗆 14-122-A26
- 43 🗆 14-122-A27

**navy** 38 ref. NV203438 41 ref. NV203441 43 ref. NV203443