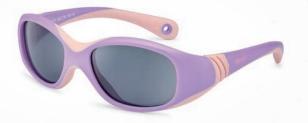

### PHOTOCHROMIC LENSES

colour Light pink/lilac

Photochromic Cat. 1-3 + Blue Photochromic Ca

ref. XS: NS56150 ref. S: NS57150

colour Matte Pink/raspberry

colour Matte Blue/turquoise

lense Polarized+Anti-reflection