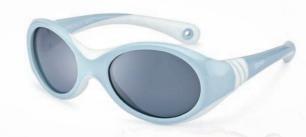

colour Light blue/white

lense **Blue lock** \*\* Anti-reflection + Anti-scratch

ref. XS: NS56330 ref. S: NS57330

colour White/turquoise

lense **Bluesloop**™+Anti-reflection + Anti-scratch

POLARIZED LENSES

ref. XS: NS56301 ref. S: NS57301