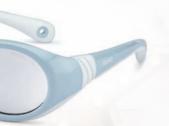

colour Light blue/white

lense **Blue lock** \*\* Anti-reflection + Anti-scratch

ref. XS: NS56330 ref. S: NS57330

colour White/turquoise

lense **Bluesloop**™+Anti-reflection + Anti-scratch

POLARIZED LENSES

ref. XS: NS56301 ref. S: NS57301