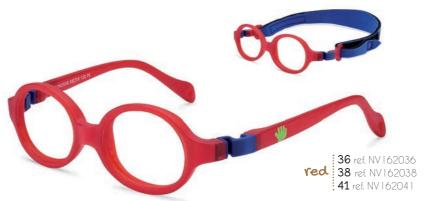

- 41 🗆 14-122-A26
- 43 🗆 14-122-A27

- 34 🗆 14-105-A28
- 36 □ 14-105-A28,5
- 38 □ 15-122-A29
- 41 🗆 15-122-A30,5

- 38 □ 13-122-A25
- 41 🗆 14-122-A26
- 43 🗆 14-122-A27

**navy** 38 ref. NV203438 41 ref. NV203441 43 ref. NV203443