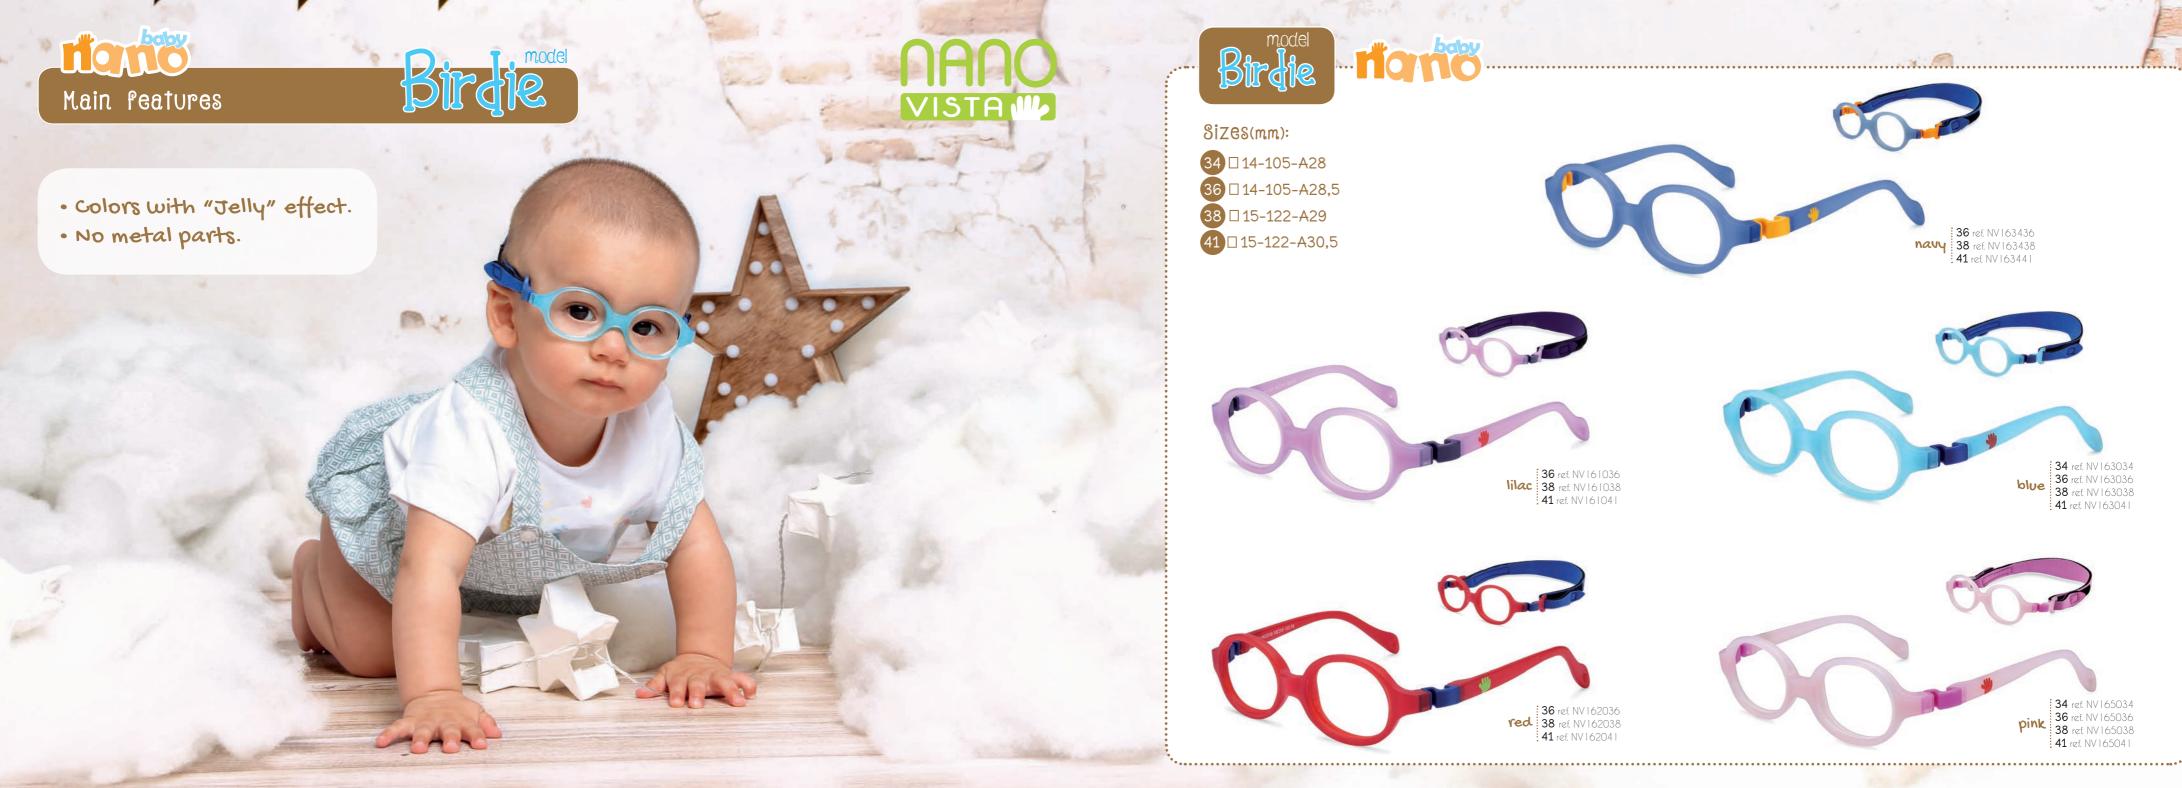

#### Sizes(mm):

38 □ 16-107- A31 41 □ 17-107- A34

crystal red 38 ref. NV2 | 2038 41 ref. NV2 | 204 |

**ple/lilac** 38 ref. NV211238

- 36 □ 14-105-A28,5
- 38 □ 15-122-A29
- 41 🗆 15-122-A30,5

ral lilac/green/purple 36 ref. NV 18 38 ref. NV 18 41 ref. NV 18

- 41 🗆 14-122-A26
- 43 🗆 14-122-A27

- 34 🗆 14-105-A28
- 36 □ 14-105-A28,5
- 38 □ 15-122-A29
- 41 🗆 15-122-A30,5

- 38 □ 13-122-A25
- 41 🗆 14-122-A26
- 43 🗆 14-122-A27

**navy** 38 ref. NV203438 41 ref. NV203441 43 ref. NV203443