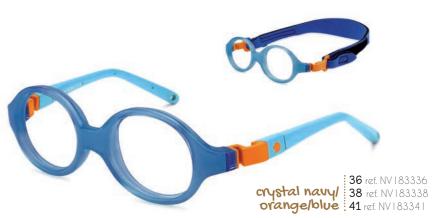

#### Sizes(mm):

38 □ 16-107- A31 41 □ 17-107- A34

crystal red 38 ref. NV2 | 2038 41 ref. NV2 | 204 |

**ple/lilac** 38 ref. NV211238

- 36 □ 14-105-A28,5
- 38 □ 15-122-A29
- 41 🗆 15-122-A30,5

ral lilac/green/purple 36 ref. NV 18 38 ref. NV 18 41 ref. NV 18

- 41 🗆 14-122-A26
- 43 🗆 14-122-A27

- 34 🗆 14-105-A28
- 36 □ 14-105-A28,5
- 38 □ 15-122-A29
- 41 🗆 15-122-A30,5

- 38 □ 13-122-A25
- 41 🗆 14-122-A26
- 43 🗆 14-122-A27

**navy** 38 ref. NV203438 41 ref. NV203441 43 ref. NV203443