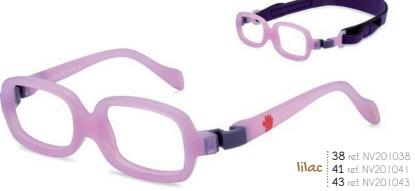

- 41 🗆 14-122-A26
- 43 🗆 14-122-A27

- 34 🗆 14-105-A28
- 36 □ 14-105-A28,5
- 38 □ 15-122-A29
- 41 🗆 15-122-A30,5

- 38 □ 13-122-A25
- 41 🗆 14-122-A26
- 43 🗆 14-122-A27

**navy** 38 ref. NV203438 41 ref. NV203441 43 ref. NV203443