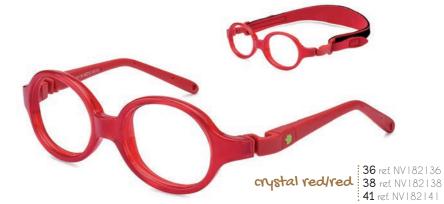

#### Sizes(mm):

38 □ 16-107- A31 41 □ 17-107- A34

crystal red 38 ref. NV2 | 2038 41 ref. NV2 | 204 |

**ple/lilac** 38 ref. NV211238

- 36 □ 14-105-A28,5
- 38 □ 15-122-A29
- 41 🗆 15-122-A30,5

ral lilac/green/purple 36 ref. NV 18 38 ref. NV 18 41 ref. NV 18

- 41 🗆 14-122-A26
- 43 🗆 14-122-A27

- 34 🗆 14-105-A28
- 36 □ 14-105-A28,5
- 38 □ 15-122-A29
- 41 🗆 15-122-A30,5

- 38 □ 13-122-A25
- 41 🗆 14-122-A26
- 43 🗆 14-122-A27

**navy** 38 ref. NV203438 41 ref. NV203441 43 ref. NV203443