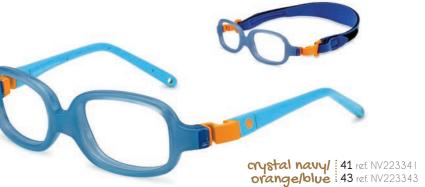

- 41 🗆 14-122-A26
- 43 🗆 14-122-A27

- 34 🗆 14-105-A28
- 36 □ 14-105-A28,5
- 38 □ 15-122-A29
- 41 🗆 15-122-A30,5

- 38 □ 13-122-A25
- 41 🗆 14-122-A26
- 43 🗆 14-122-A27

**navy** 38 ref. NV203438 41 ref. NV203441 43 ref. NV203443