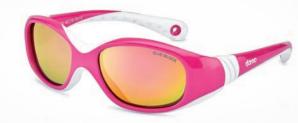

### RVO LENSES (mirrored)

colour Matte Pink/raspberry

lense RVO pink + **Blue lock** TM + Anti-reflection + Anti-scratch

ref. XS: NS56551 ref. S: NS57551

colour Matte Blue/turquoise

lense RVO blue + Suelbook +Anti-reflection +Anti-scratch