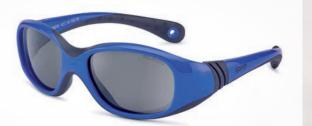

colour Light blue/white

lense **Blue lock** \*\* Anti-reflection + Anti-scratch

ref. XS: NS56330 ref. S: NS57330

colour White/turquoise

lense **Bluesloop**™+Anti-reflection + Anti-scratch

POLARIZED LENSES

ref. XS: NS56301 ref. S: NS57301