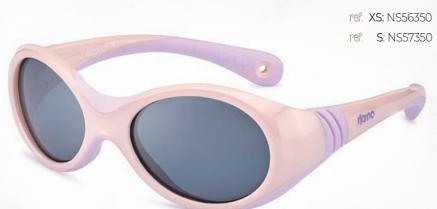

Includes mini band

for a better fit if necessary.

colour Light pink/lilac
lense **Bluellock**™ +Anti-reflection + Anti-scratch

colour Light blue/white

Photochromic Cat. 1-3 + Photo

ref. XS: NS56130 ref. S: NS57130