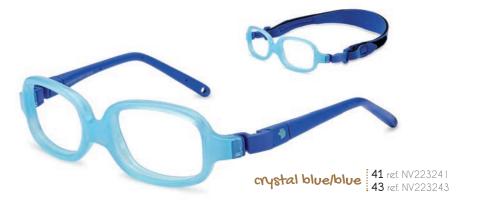

- 41 🗆 14-122-A26
- 43 🗆 14-122-A27

- 34 🗆 14-105-A28
- 36 □ 14-105-A28,5
- 38 □ 15-122-A29
- 41 🗆 15-122-A30,5

- 38 □ 13-122-A25
- 41 🗆 14-122-A26
- 43 🗆 14-122-A27

**navy** 38 ref. NV203438 41 ref. NV203441 43 ref. NV203443