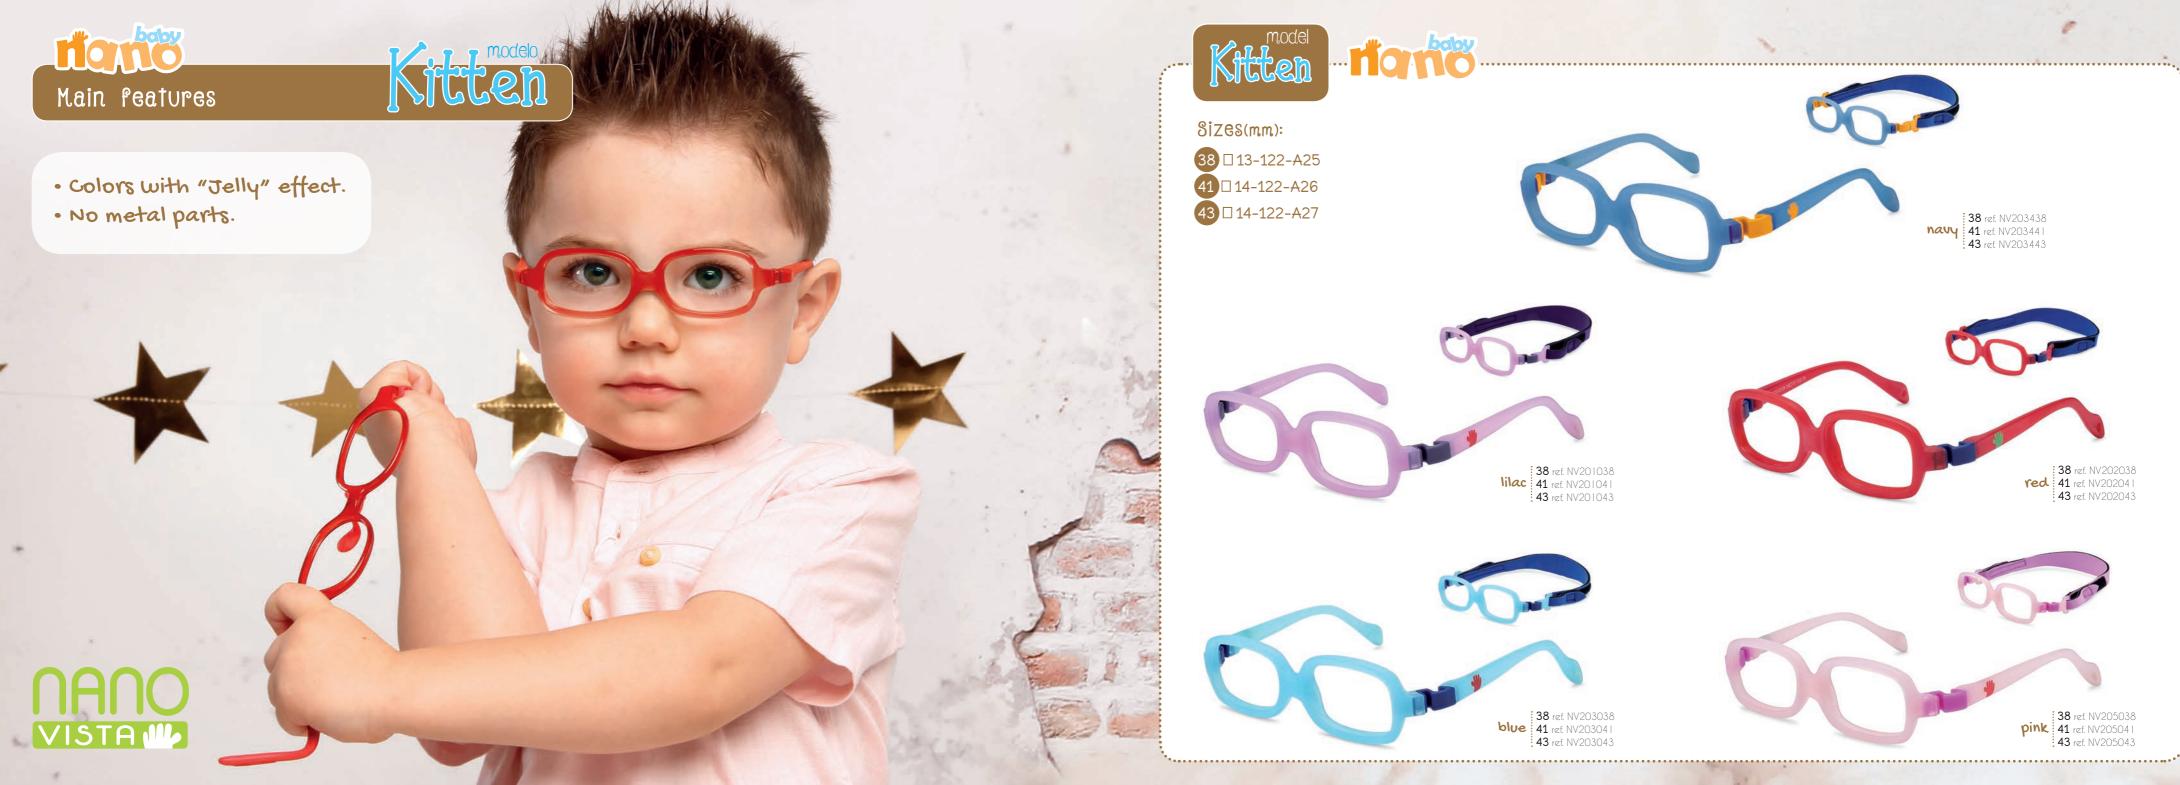

#### Sizes(mm):

38 □ 16-107- A31 41 □ 17-107- A34

crystal red 38 ref. NV2 | 2038 41 ref. NV2 | 204 |

**ple/lilac** 38 ref. NV211238

- 36 □ 14-105-A28,5
- 38 □ 15-122-A29
- 41 🗆 15-122-A30,5

ral lilac/green/purple 36 ref. NV 18 38 ref. NV 18 41 ref. NV 18

- 41 🗆 14-122-A26
- 43 🗆 14-122-A27

- 34 🗆 14-105-A28
- 36 □ 14-105-A28,5
- 38 □ 15-122-A29
- 41 🗆 15-122-A30,5

- 38 □ 13-122-A25
- 41 🗆 14-122-A26
- 43 🗆 14-122-A27

**navy** 38 ref. NV203438 41 ref. NV203441 43 ref. NV203443

pink 38 ref. NV205038 41 ref. NV20504 I 43 ref. NV205043