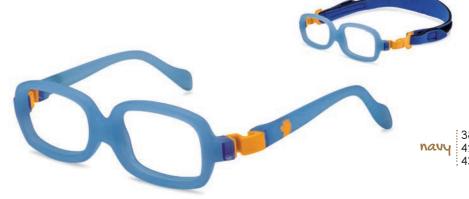

- 41 🗆 14-122-A26
- 43 🗆 14-122-A27

- 34 🗆 14-105-A28
- 36 □ 14-105-A28,5
- 38 □ 15-122-A29
- 41 🗆 15-122-A30,5

- 38 □ 13-122-A25
- 41 🗆 14-122-A26
- 43 🗆 14-122-A27

**navy** 38 ref. NV203438 41 ref. NV203441 43 ref. NV203443