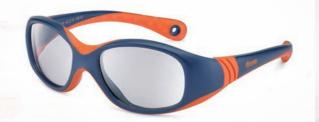

ref. XS: NS56533 ref. S: NS57533

colour Matte Navy/orange lense Blueslock\*\* +Anti-reflection + Anti-scratch

colour White/light blue

lense **Blueslock** \*\*\* +Anti-reflection + Anti-scratch

ref. S: NS58301 ref. M: NS59307