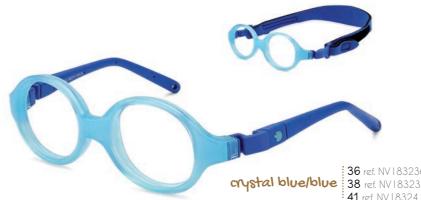

#### Sizes(mm):

38 □ 16-107- A31 41 □ 17-107- A34

crystal red 38 ref. NV2 | 2038 41 ref. NV2 | 204 |

**ple/lilac** 38 ref. NV211238

- 36 □ 14-105-A28,5
- 38 □ 15-122-A29
- 41 🗆 15-122-A30,5

ral lilac/green/purple 36 ref. NV 18 38 ref. NV 18 41 ref. NV 18

- 41 🗆 14-122-A26
- 43 🗆 14-122-A27

- 34 🗆 14-105-A28
- 36 □ 14-105-A28,5
- 38 □ 15-122-A29
- 41 🗆 15-122-A30,5

- 38 □ 13-122-A25
- 41 🗆 14-122-A26
- 43 🗆 14-122-A27

**navy** 38 ref. NV203438 41 ref. NV203441 43 ref. NV203443